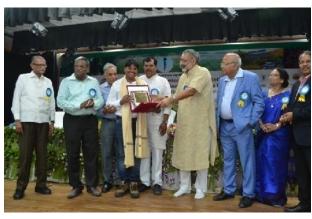

## 10<sup>th</sup> Swadesh Prem Jagriti Sangosthi - 2018

#### National Conference on

# Intensification and Diversification in Agriculture for Livelihood and Rural Development

28-31 May, 2018

DRPCAU Pusa (Samastipur) Bihar

### Glimpses of Plenary & Award Function (30<sup>th</sup> May, 2018)

Organised by

in collaboration with

With support of

With Support of