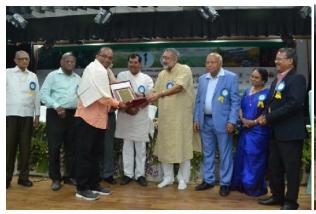

## 10<sup>th</sup> Swadesh Prem Jagriti Sangosthi - 2018

#### National Conference on

# Intensification and Diversification in Agriculture for Livelihood and Rural Development

28-31 May, 2018

DRPCAU Pusa (Samastipur) Bihar

### Glimpses of Plenary & Award Function (30<sup>th</sup> May, 2018)

Organised by

in collaboration with

With support of

With Support of