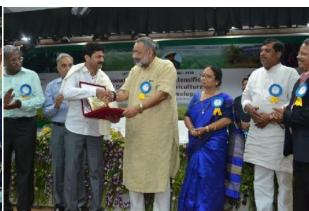

## 10<sup>th</sup> Swadesh Prem Jagriti Sangosthi - 2018

#### National Conference on

# Intensification and Diversification in Agriculture for Livelihood and Rural Development

28-31 May, 2018

DRPCAU Pusa (Samastipur) Bihar

### Glimpses of Plenary & Award Function (30<sup>th</sup> May, 2018)

Organised by

in collaboration with

With support of

With Support of