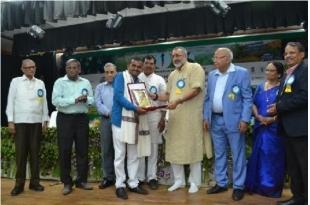

## 10<sup>th</sup> Swadesh Prem Jagriti Sangosthi - 2018

#### National Conference on

# Intensification and Diversification in Agriculture for Livelihood and Rural Development

28-31 May, 2018

DRPCAU Pusa (Samastipur) Bihar

### Glimpses of Plenary & Award Function (30<sup>th</sup> May, 2018)

Organised by

in collaboration with

With support of

With Support of