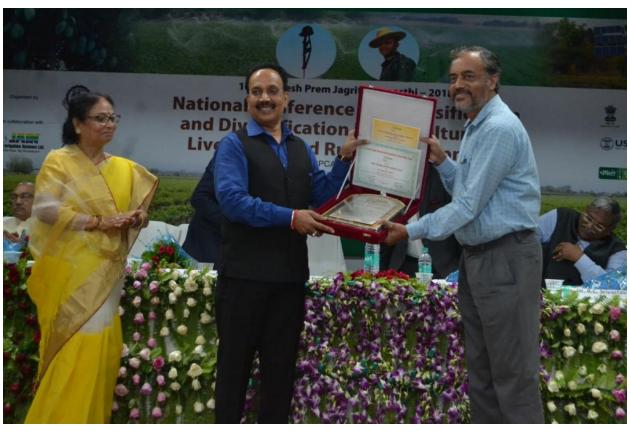

## 10<sup>th</sup> Swadesh Prem Jagriti Sangosthi - 2018

#### National Conference on

# Intensification and Diversification in Agriculture for Livelihood and Rural Development

28-31 May, 2018

DRPCAU Pusa (Samastipur) Bihar

#### **Glimpses of Technical Sessions, Farmer Quiz and Posters**

Organised by

in collaboration with

With support of