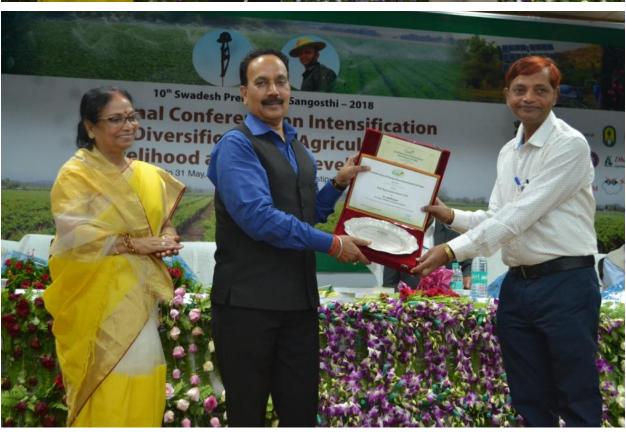

## 10<sup>th</sup> Swadesh Prem Jagriti Sangosthi - 2018

#### National Conference on

# Intensification and Diversification in Agriculture for Livelihood and Rural Development

28-31 May, 2018

DRPCAU Pusa (Samastipur) Bihar

### Glimpses of Plenary & Award Function (30<sup>th</sup> May, 2018)

Organised by

in collaboration with

With support of

With Support of