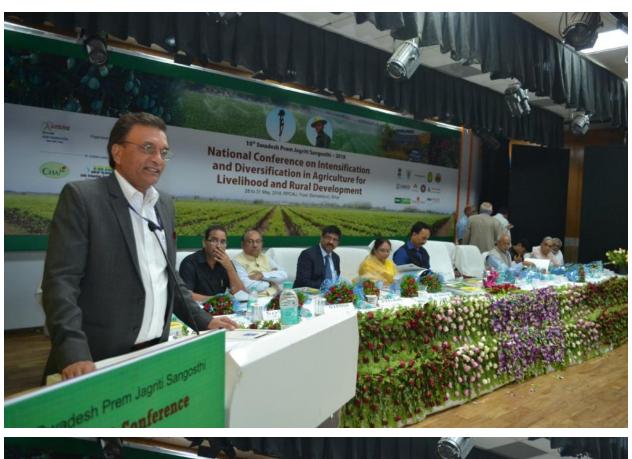

## 10<sup>th</sup> Swadesh Prem Jagriti Sangosthi - 2018

#### National Conference on

# Intensification and Diversification in Agriculture for Livelihood and Rural Development

28-31 May, 2018

DRPCAU Pusa (Samastipur) Bihar

#### **Glimpses of Technical Sessions, Farmer Quiz and Posters**

Organised by

in collaboration with

With support of