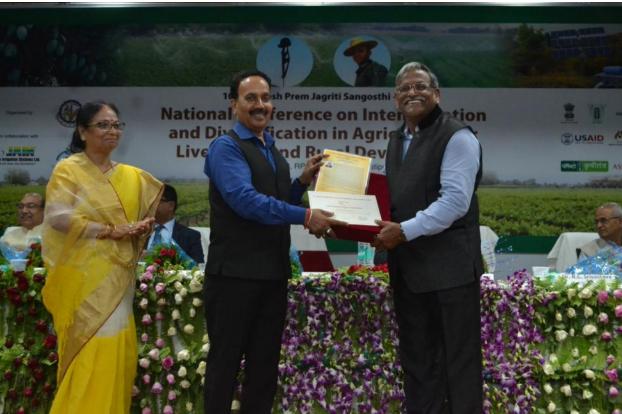

## 10<sup>th</sup> Swadesh Prem Jagriti Sangosthi - 2018

#### National Conference on

# Intensification and Diversification in Agriculture for Livelihood and Rural Development

28-31 May, 2018

DRPCAU Pusa (Samastipur) Bihar

### Glimpses of Plenary & Award Function (30<sup>th</sup> May, 2018)

Organised by

in collaboration with

With support of

With Support of