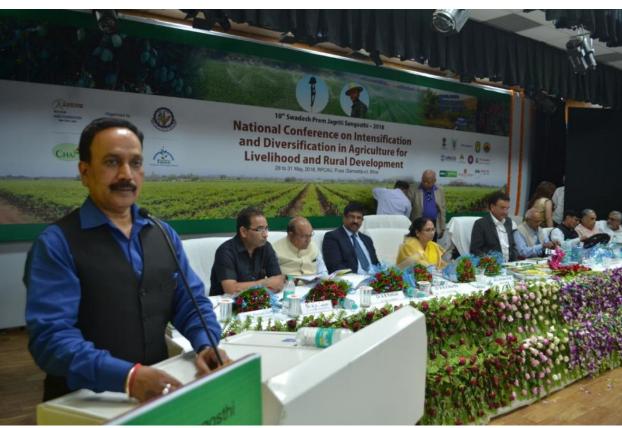

## 10<sup>th</sup> Swadesh Prem Jagriti Sangosthi - 2018

#### National Conference on

# Intensification and Diversification in Agriculture for Livelihood and Rural Development

28-31 May, 2018

DRPCAU Pusa (Samastipur) Bihar

#### **Glimpses of Technical Sessions, Farmer Quiz and Posters**

Organised by

in collaboration with

With support of