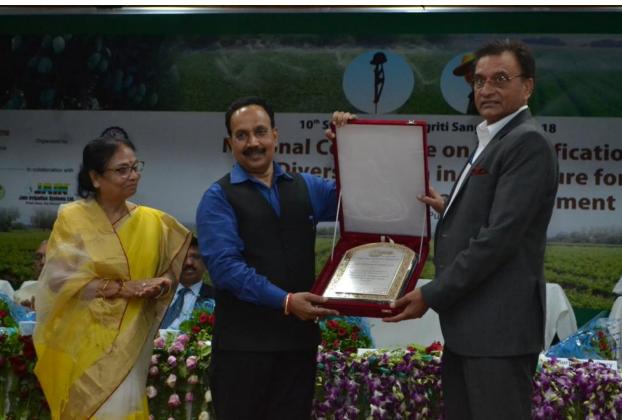

## 10<sup>th</sup> Swadesh Prem Jagriti Sangosthi - 2018

## National Conference on

## Intensification and Diversification in Agriculture for Livelihood and Rural Development

28-31 May, 2018

DRPCAU Pusa (Samastipur) Bihar

## **Glimpses of Inaugural Function**

Organised by

in collaboration with

With support of